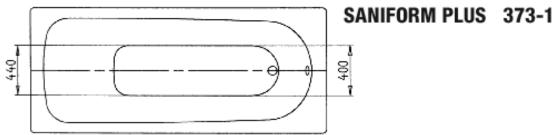

## **Technical Informations:**

## SPECIFICATION SHEET

| BRAND:                  | KALDEWEI                                                                                                                                                                                                                                                                                                                                                 |
|-------------------------|----------------------------------------------------------------------------------------------------------------------------------------------------------------------------------------------------------------------------------------------------------------------------------------------------------------------------------------------------------|
| ORIGIN:                 | Germany                                                                                                                                                                                                                                                                                                                                                  |
| SERIES:                 | SANIFORM PLUS                                                                                                                                                                                                                                                                                                                                            |
| PRODUCT<br>DESCRIPTION: | 373-1S RH Saniform Plus (right hand) 373-1S LH Saniform Plus (left hand) One-seater Inlay set bath with waste at foor end and easy clean inclusive of waste and overflow fitting 3.5mm steel enamel water volume: 123 L with Vivo Aqua Eco System -6 water jets -individual adjustment of massage jet -pneumatic push button control -water level sensor |
| MODEL No.               | 1126 6379 3001 (right hand)<br>1126 5404 3001 (left hand)                                                                                                                                                                                                                                                                                                |
| FINISH/COLOUR:          | Alpine White                                                                                                                                                                                                                                                                                                                                             |
| DIMENSIONS:<br>OPTIONAL | 1700 x 750 x 410mm                                                                                                                                                                                                                                                                                                                                       |
| MATCHING<br>PARTS:      |                                                                                                                                                                                                                                                                                                                                                          |