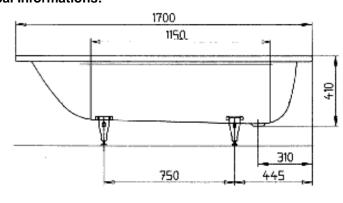

## **Technical Informations:**

## SPECIFICATION SHEET

| BRAND:                  | KALDEWEI                                                                                                                                                                                                                                                                                                                                                 |
|-------------------------|----------------------------------------------------------------------------------------------------------------------------------------------------------------------------------------------------------------------------------------------------------------------------------------------------------------------------------------------------------|
| ORIGIN:                 | Germany                                                                                                                                                                                                                                                                                                                                                  |
| SERIES:                 | SANIFORM PLUS                                                                                                                                                                                                                                                                                                                                            |
| PRODUCT<br>DESCRIPTION: | 373-1S RH Saniform Plus (right hand) 373-1S LH Saniform Plus (left hand) One-seater Inlay set bath with waste at foor end and easy clean inclusive of waste and overflow fitting 3.5mm steel enamel water volume: 123 L with Vivo Aqua Eco System -6 water jets -individual adjustment of massage jet -pneumatic push button control -water level sensor |
| MODEL No.               | 1126 6379 3001 (right hand)<br>1126 5404 3001 (left hand)                                                                                                                                                                                                                                                                                                |
| FINISH/COLOUR:          | Alpine White                                                                                                                                                                                                                                                                                                                                             |
| DIMENSIONS:<br>OPTIONAL | 1700 x 750 x 410mm                                                                                                                                                                                                                                                                                                                                       |
| MATCHING<br>PARTS:      |                                                                                                                                                                                                                                                                                                                                                          |