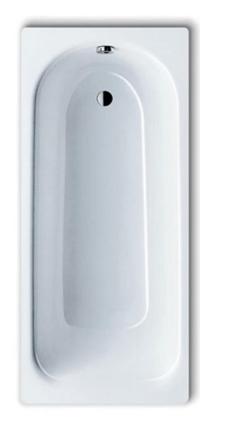

## **Product Photo:**

## SPECIFICATION SHEET

| BRAND:                  | KALDEWEI                                                                                                                                                                                                                                                                                                                                                 |
|-------------------------|----------------------------------------------------------------------------------------------------------------------------------------------------------------------------------------------------------------------------------------------------------------------------------------------------------------------------------------------------------|
| ORIGIN:                 | Germany                                                                                                                                                                                                                                                                                                                                                  |
| SERIES:                 | SANIFORM PLUS                                                                                                                                                                                                                                                                                                                                            |
| PRODUCT<br>DESCRIPTION: | 373-1S RH Saniform Plus (right hand) 373-1S LH Saniform Plus (left hand) One-seater Inlay set bath with waste at foor end and easy clean inclusive of waste and overflow fitting 3.5mm steel enamel water volume: 123 L with Vivo Aqua Eco System -6 water jets -individual adjustment of massage jet -pneumatic push button control -water level sensor |
| MODEL No.               | 1126 6379 3001 (right hand)<br>1126 5404 3001 (left hand)                                                                                                                                                                                                                                                                                                |
| FINISH/COLOUR:          | Alpine White                                                                                                                                                                                                                                                                                                                                             |
| DIMENSIONS:<br>OPTIONAL | 1700 x 750 x 410mm                                                                                                                                                                                                                                                                                                                                       |
| MATCHING<br>PARTS:      |                                                                                                                                                                                                                                                                                                                                                          |