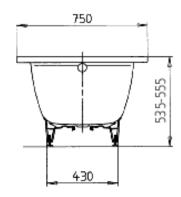

## **Technical Informations:**

## SPECIFICATION SHEET

| BRAND:                  | KALDEWEI                                                                                                                                                                                                                                                                                                                                                 |
|-------------------------|----------------------------------------------------------------------------------------------------------------------------------------------------------------------------------------------------------------------------------------------------------------------------------------------------------------------------------------------------------|
| ORIGIN:                 | Germany                                                                                                                                                                                                                                                                                                                                                  |
| SERIES:                 | SANIFORM PLUS                                                                                                                                                                                                                                                                                                                                            |
| PRODUCT<br>DESCRIPTION: | 373-1S RH Saniform Plus (right hand) 373-1S LH Saniform Plus (left hand) One-seater Inlay set bath with waste at foor end and easy clean inclusive of waste and overflow fitting 3.5mm steel enamel water volume: 123 L with Vivo Aqua Eco System -6 water jets -individual adjustment of massage jet -pneumatic push button control -water level sensor |
| MODEL No.               | 1126 6379 3001 (right hand)<br>1126 5404 3001 (left hand)                                                                                                                                                                                                                                                                                                |
| FINISH/COLOUR:          | Alpine White                                                                                                                                                                                                                                                                                                                                             |
| DIMENSIONS:<br>OPTIONAL | 1700 x 750 x 410mm                                                                                                                                                                                                                                                                                                                                       |
| MATCHING<br>PARTS:      |                                                                                                                                                                                                                                                                                                                                                          |